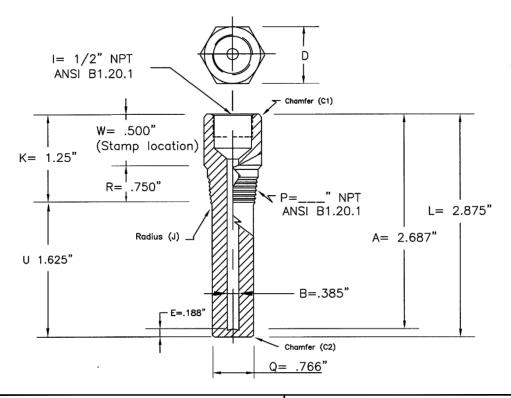

## Limited Space Straight .385" Bore

| L<br>5<br>0 | 1/2" Process Connection Style 10038 Specifications: See Notes 1-4 a. Instr. Conn.drill & tap .500" depth, and b. "D" = 1-1/8" hex, See Note 2 | 1. STANDARD BIMET LENGTHS:  "A" "U" "L"  2.687" 1.625 2.875"  2.STANDARD HEX MATERIALS:  304:304/Lss  316:316/Lss                                                         |
|-------------|-----------------------------------------------------------------------------------------------------------------------------------------------|---------------------------------------------------------------------------------------------------------------------------------------------------------------------------|
| L<br>7<br>5 | 3/4" Process Connection Style 10041 Specifications: See Notes 1-4 "D" = 1-1/8" hex, See Note 2                                                | CS:CS 1018 BR: Brass a.Other material grades are available only in round bar with (2) wrench flats.  3. STANDARD SHANK O.D.s: L50 Q = .500" L75: Q = .500" L10: Q = .500" |
| L<br>1<br>0 | 1" Process Connection Style 10042 Specifications: See Notes 1-4 "D" = 1-3/8" hex, See Note 2                                                  | 4. TOLERANCES: Reference document: Series T                                                                                                                               |