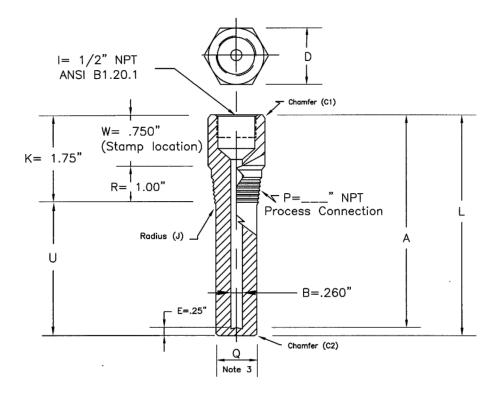

## Threaded Straight .260" Bore

| T<br>5<br>0 | 1/2" Process Connection Style 10023 Specifications: See Notes 1-4 a. "W" = 1.00", "R" = .750" and b. "D" = 1-1/8" hex, See Note 2 | 1. STANDARD BIMET LENGTHS:  "A" "U" "L"  2.5" 1 2.75" See Note 3a.  2.5" 1.625 See Limited Space Series  4" 2.5 4.25" See Note 3a.  6" 4.5 6.25"  9" 7.5 9.25"  12" 10.5 12.25"  15" 13.5 15.25"  18" 16.5 18.25"  24" 22.5 24.25"  2.STANDARD HEX MATERIALS:  304:304/Lss  316:316/Lss  CS:CS 1018  BR: Brass  a.Other material grades are available only in round bar with (2) wrench flats.  3. STANDARD SHANK O.D.s:  T50 Q1 = .625" See Note 3a  T75: Q1 = .750" See Note 3a  T10: Q1 = .875" See Note 3a  a.U2.50" & LESS: T50 & T75: Q = .500"  T10 Q = .750"  4. TOLERANCES:  Reference document: Series T |
|-------------|-----------------------------------------------------------------------------------------------------------------------------------|--------------------------------------------------------------------------------------------------------------------------------------------------------------------------------------------------------------------------------------------------------------------------------------------------------------------------------------------------------------------------------------------------------------------------------------------------------------------------------------------------------------------------------------------------------------------------------------------------------------------|
| T<br>7<br>5 | 3/4" Process Connection Style 10024 Specifications: See Notes 1-4 "D" = 1-1/8" hex, See Note 2                                    |                                                                                                                                                                                                                                                                                                                                                                                                                                                                                                                                                                                                                    |
| T<br>1<br>0 | 1" Process Connection Style 10025 Specifications: See Notes 1-4 "D" = 1-3/8" hex, See Note 2                                      |                                                                                                                                                                                                                                                                                                                                                                                                                                                                                                                                                                                                                    |