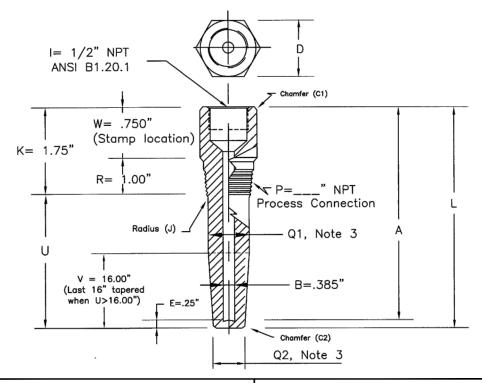

## **Threaded**

Tapered .385" Bore

| T<br>5<br>0 | 1/2" Process Connection Style 10033 Specifications: See Notes 1-4 a. "W" = 1.00", "R" = .750" and b. "D" = 1-1/8" hex, See Note 2 | 1. STANDARD BIMET LENGTHS:  "A" "U" "L"  2.5" 1 2.75"  2.5" 1.625 See Series "L"  4" 2.5 4.25"  6" 4.5 6.25"  9" 7.5 9.25"  12" 10.5 12.25"  15" 13.5 15.25"  18" 16.5 18.25" (Last 16" tapered)  24" 22.5 24.25" (Last 16" tapered)  2.STANDARD HEX MATERIALS:  304:304/Lss  316:316/Lss  CS:CS 1018  BR: Brass  a.Other material grades are available only in round bar with (2) wrench flats.  3. STANDARD SHANK O.D.s:  T50 Q1 = .680", Q2 = .625"  T75: Q1 = .875", Q2 = .766"  T10: Q1 = 1.062", Q2 = .766"  4. TOLERANCES:  Reference document: Series T |
|-------------|-----------------------------------------------------------------------------------------------------------------------------------|-----------------------------------------------------------------------------------------------------------------------------------------------------------------------------------------------------------------------------------------------------------------------------------------------------------------------------------------------------------------------------------------------------------------------------------------------------------------------------------------------------------------------------------------------------------------|
| T<br>7<br>5 | 3/4" Process Connection Style 10034 Specifications: See Notes 1-4 "D" = 1-1/8" hex, See Note 2                                    |                                                                                                                                                                                                                                                                                                                                                                                                                                                                                                                                                                 |
| T<br>1<br>0 | 1" Process Connection Style 10015 Specifications: See Notes 1-4 "D" = 1-3/8" hex, See Note 2                                      |                                                                                                                                                                                                                                                                                                                                                                                                                                                                                                                                                                 |