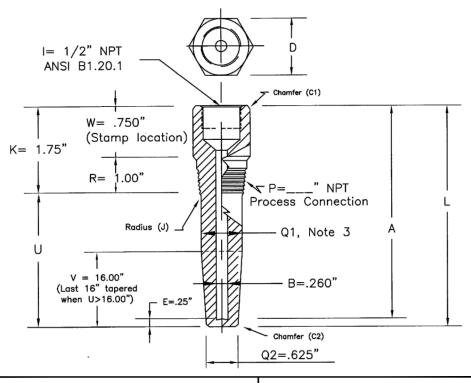

## **Threaded**

Tapered .260" Bore

| T<br>5<br>0 | 1/2" Process Connection Style 10031 Specifications: See Notes 1-4 a. "W" = 1.0", "R" = .750" and b. "D" = 1-1/8" hex, See Note 2 | 1. STANDARD BIMET LENGTHS:  "A" "U" "L" 2.5" 1 2.75"  2.5" 1.625 See Limited Space Series  4" 2.5 4.25" 6" 4.5 6.25" 9" 7.5 9.25" 12" 10.5 12.25" 15" 13.5 15.25" 18" 16.5 18.25" (Last 16" tapered) 24" 22.5 24.25" (Last 16" tapered)  2.STANDARD HEX MATERIALS: 304:304/Lss 316:316/Lss CS:CS 1018 BR: Brass a.Other material grades are available only in round bar with (2) wrench flats.  3. STANDARD SHANK O.D.s: T50 Q1 = .680" T75: Q1 = .875" T10: Q1 = 1.062"  4. TOLERANCES: Reference document: Series T |
|-------------|----------------------------------------------------------------------------------------------------------------------------------|-----------------------------------------------------------------------------------------------------------------------------------------------------------------------------------------------------------------------------------------------------------------------------------------------------------------------------------------------------------------------------------------------------------------------------------------------------------------------------------------------------------------------|
| T<br>7<br>5 | 3/4" Process Connection Style 10007 Specifications: See Notes 1-4 "D" = 1-1/8" hex, See Note 2                                   |                                                                                                                                                                                                                                                                                                                                                                                                                                                                                                                       |
| T<br>1<br>0 | 1" Process Connection Style 10008 Specifications: See Notes 1-4 "D" = 1-3/8" hex, See Note 2                                     |                                                                                                                                                                                                                                                                                                                                                                                                                                                                                                                       |